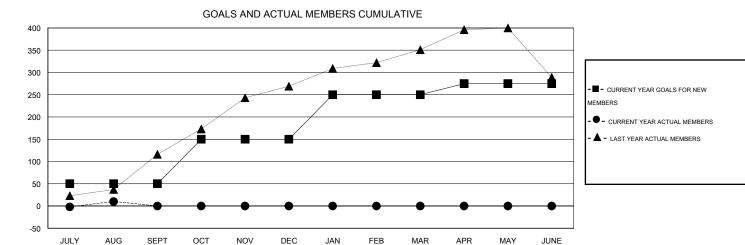

## MONTHLY MEMBERSHIP PROGRESS REPORT

District 318 E

Results as of: 8/31/2016

GMT: Mahesh Pasqual LOCATION INDIA GMT CA 6

| Clubs         |                  |                   |                  |                  | Members               |                    |                                     |                    |                  |  |
|---------------|------------------|-------------------|------------------|------------------|-----------------------|--------------------|-------------------------------------|--------------------|------------------|--|
|               | RESU             | LTS FOR 2016-2017 | •                |                  | RESULTS FOR 2016-2017 |                    |                                     |                    |                  |  |
| QUARTER       | NEW CLUB<br>GOAL | NEW CLUBS         | DROPPED<br>CLUBS | NET<br>GAIN/LOSS | QUARTER               | NEW MEMBER<br>GOAL | CHARTER AND<br>NEW MEMBERS<br>ADDED | DROPPED<br>MEMBERS | NET<br>GAIN/LOSS |  |
| JULY/AUG/SEPT | 1                | 0                 | 0                | 0                | JULY/AUG/SEPT         | 50                 | 114                                 | 104                | 10               |  |
| OCT/NOV/DEC   | 2                | 0                 | 0                | 0                | OCT/NOV/DEC           | 100                | 0                                   | 0                  | 0                |  |
| JAN/FEB/MAR   | 2                | 0                 | 0                | 0                | JAN/FEB/MAR           | 100                | 0                                   | 0                  | 0                |  |
| APR/MAY/JUNE  | 0                | 0                 | 0                | 0                | APR/MAY/JUNE          | 25                 | 0                                   | 0                  | 0                |  |