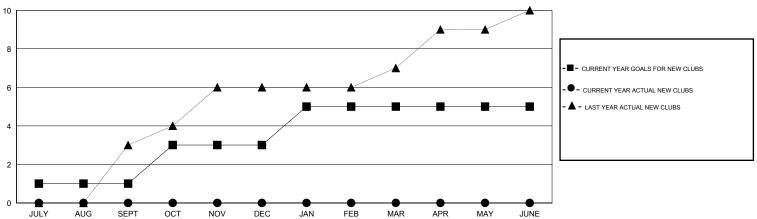

## MONTHLY MEMBERSHIP PROGRESS REPORT

District 318 E

Results as of: 8/31/2016

GMT: Mahesh Pasqual LOCATION INDIA GMT CA 6

| Clubs         |                  |                   |                  |                  | Members               |                    |                                     |                    |                  |  |
|---------------|------------------|-------------------|------------------|------------------|-----------------------|--------------------|-------------------------------------|--------------------|------------------|--|
|               | RESU             | LTS FOR 2016-2017 | •                |                  | RESULTS FOR 2016-2017 |                    |                                     |                    |                  |  |
| QUARTER       | NEW CLUB<br>GOAL | NEW CLUBS         | DROPPED<br>CLUBS | NET<br>GAIN/LOSS | QUARTER               | NEW MEMBER<br>GOAL | CHARTER AND<br>NEW MEMBERS<br>ADDED | DROPPED<br>MEMBERS | NET<br>GAIN/LOSS |  |
| JULY/AUG/SEPT | 1                | 0                 | 0                | 0                | JULY/AUG/SEPT         | 50                 | 114                                 | 104                | 10               |  |
| OCT/NOV/DEC   | 2                | 0                 | 0                | 0                | OCT/NOV/DEC           | 100                | 0                                   | 0                  | 0                |  |
| JAN/FEB/MAR   | 2                | 0                 | 0                | 0                | JAN/FEB/MAR           | 100                | 0                                   | 0                  | 0                |  |
| APR/MAY/JUNE  | 0                | 0                 | 0                | 0                | APR/MAY/JUNE          | 25                 | 0                                   | 0                  | 0                |  |